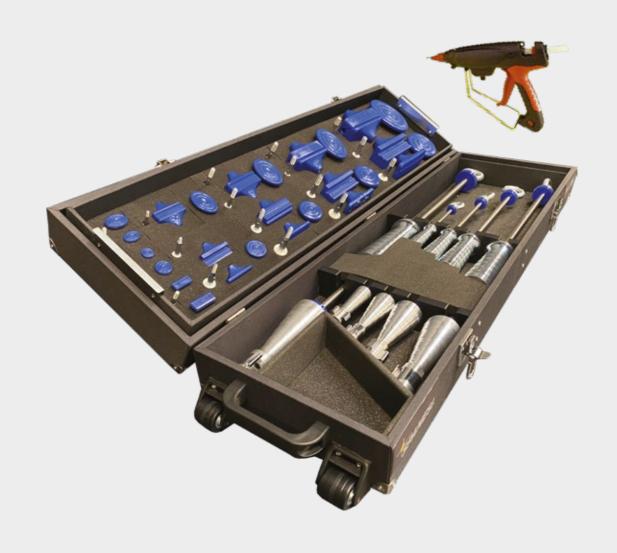

# PULL UP! FULL - 90PULUP010

- 5 Slide hammers
- 120 Shaped suction cups
- 65 Thread pivots
- 8 Double combination bars
- 4 Triple combination bars
- 3 Nylon hammers
- 2 Polycarbonate trowels
- 3 Nylon wedges
- 1 Nylon cone
- 1 450W Hot glue gun
- 5 Kg d.15 hot glue

# PULL UP! STANDARD - 90PULUP020

- 5 Slide hammers
- 60 Shaped suction cups
- 32 Thread pivots
- 4 Double combination bars
- 3 Nylon hammers

- 2 Polycarbonate trowels
- 3 Nylon wedges
- 1 Nylon cone
- 1 450W Hot glue gun
- 5 Kg d.15 hot glue

# PULL UP! LIGHT - 90PULUP060

- 5 Slide hammers
- 60 Shaped suction cups
- 32 Thread pivots
- 1 450W Hot glue gun
- 5 Kg d.15 hot glue

Compact trolley filled with all of the tools necessary for single-pull repairs.

# PULL UP! BASIC - 90PULUP050

- 5 Slide hammers
- 30 Shaped suction cups
- 16 Thread pivots
- 1 450W Hot glue gun
- 5 Kg d.15 hot glue

Transportable carrying case packed with all of the tools necessary to perform single-pull repairs at remote locations.