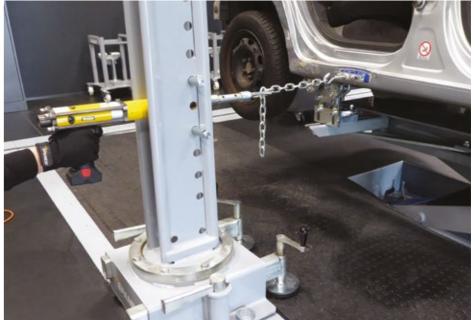

## **FULL PULLING FORCE CONTROL**

Straighten using a combination of pull bars and our Electro puller (optional).

**90KPUP0010** - Accessory kit to install the Electro puller onto Spanesi pulling columns.

# Electro puller

**SP740001** - Electro puller multi-directional pulling tool complete with accessories. Includes, (2) 14.4V 110/220V 50/60 Hz lithium ion batteries.