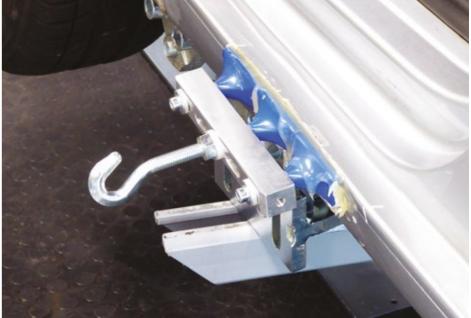

# **EASY TO COMPLEX DAMAGE TYPES**

Suction cups comprised of multiple shapes and sizes can be combined to address the most difficult repair scenarios.

# Each suction cup style is available in different sizes.

Suction cups are built with steel cores to guarantee strength and reliability during pulling.