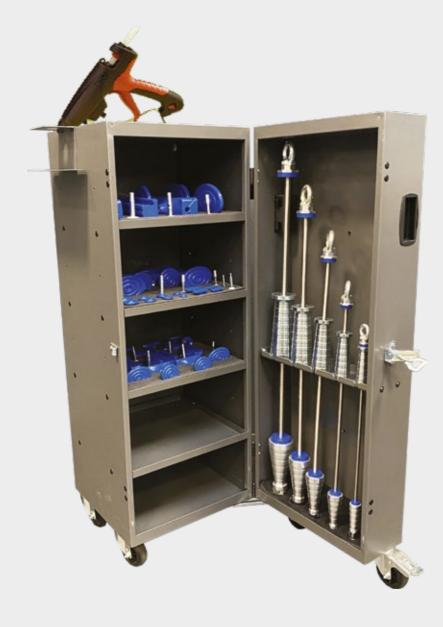

# PULL UP! LIGHT - 90PULUP060

- 5 Slide hammers
- 60 Shaped suction cups
- 32 Thread pivots
- 1 450W Hot glue gun
- 5 Kg d.15 hot glue

Compact trolley filled with all of the tools necessary for single-pull repairs.

# PULL UP! BASIC - 90PULUP050

- 5 Slide hammers
- 30 Shaped suction cups
- 16 Thread pivots
- 1 450W Hot glue gun
- 5 Kg d.15 hot glue

Transportable carrying case packed with all of the tools necessary to perform single-pull repairs at remote locations.