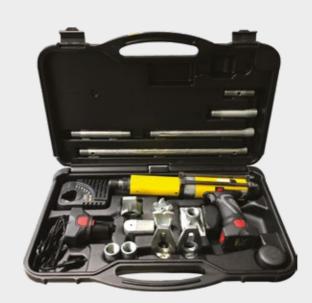

# PULL UP! BASIC - 90PULUP050

- 5 Slide hammers
- 30 Shaped suction cups
- 16 Thread pivots
- 1 450W Hot glue gun
- 5 Kg d.15 hot glue

Transportable carrying case packed with all of the tools necessary to perform single-pull repairs at remote locations.