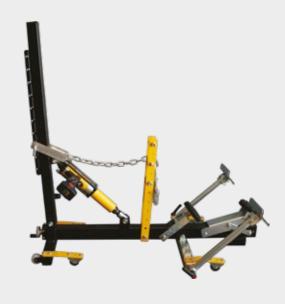

## Minidozer

**90PTMDZ010** - Minidozer custom designed for Electro puller usage without the need for a lift or straightening bench. Includes lateral positioners.

10 11