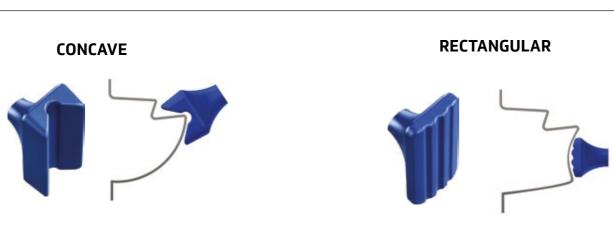

# CONVEX ANGLED ROUND OVAL

# Each suction cup style is available in different sizes.

Suction cups are built with steel cores to guarantee strength and reliability during pulling.