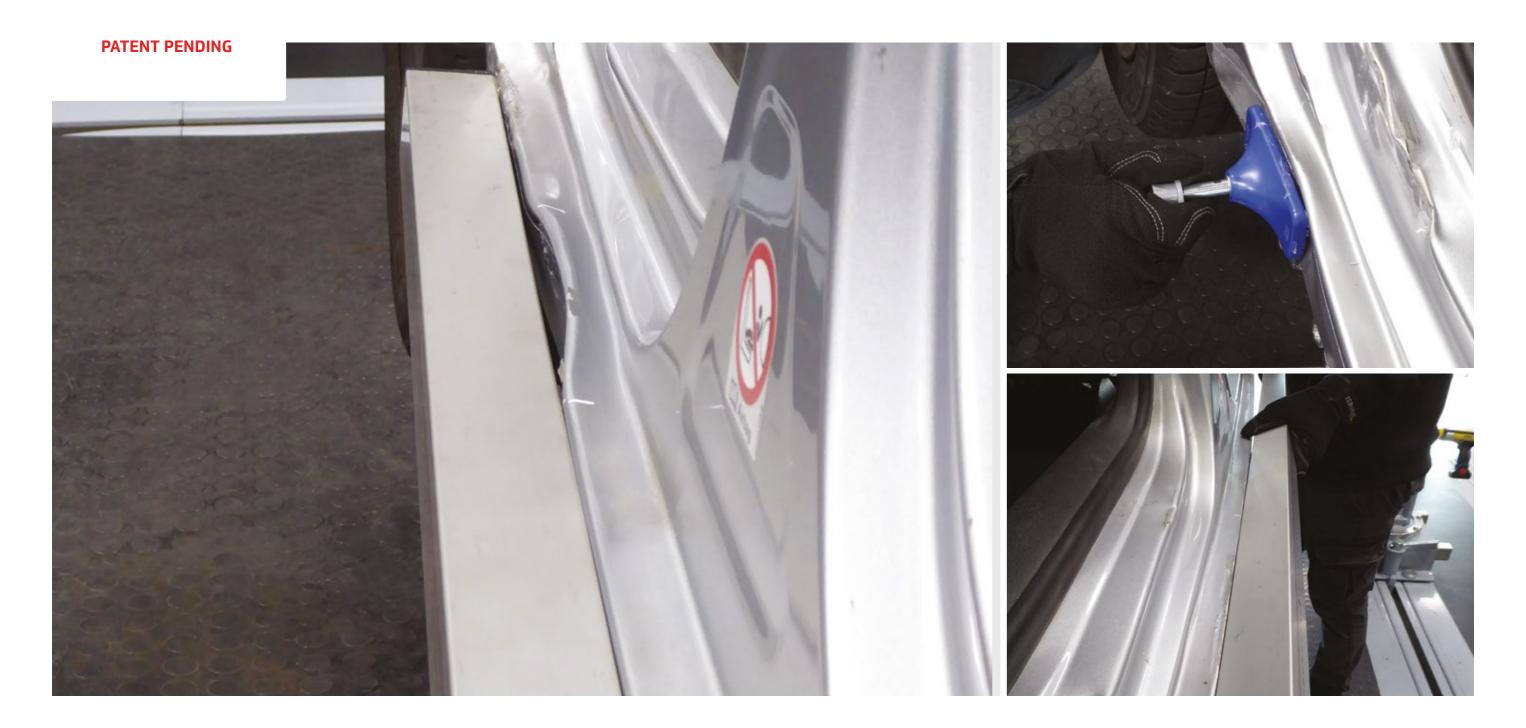

Spanesi's exclusive glue formulation facilitates difficult repair procedures to be completed on rocker panels, roofs, dog legs, door sills, along body lines and pillar locations.

# **EASY TO COMPLEX DAMAGE TYPES**

Suction cups comprised of multiple shapes and sizes can be combined to address the most difficult repair scenarios.

# Each suction cup style is available in different sizes.

Suction cups are built with steel cores to guarantee strength and reliability during pulling.