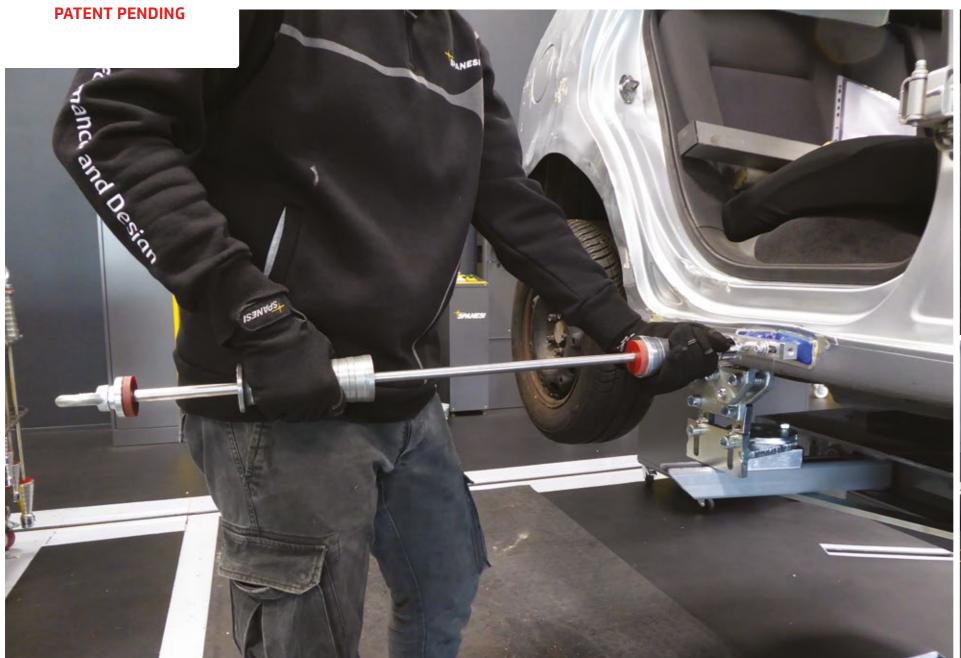

## **FULL PULLING FORCE CONTROL**

Straighten using a combination of pull bars and our Electro puller (optional).

# Electro puller

**SP740001** - Electro puller multi-directional pulling tool complete with accessories. Includes, (2) 14.4V 110/220V 50/60 Hz lithium ion batteries.